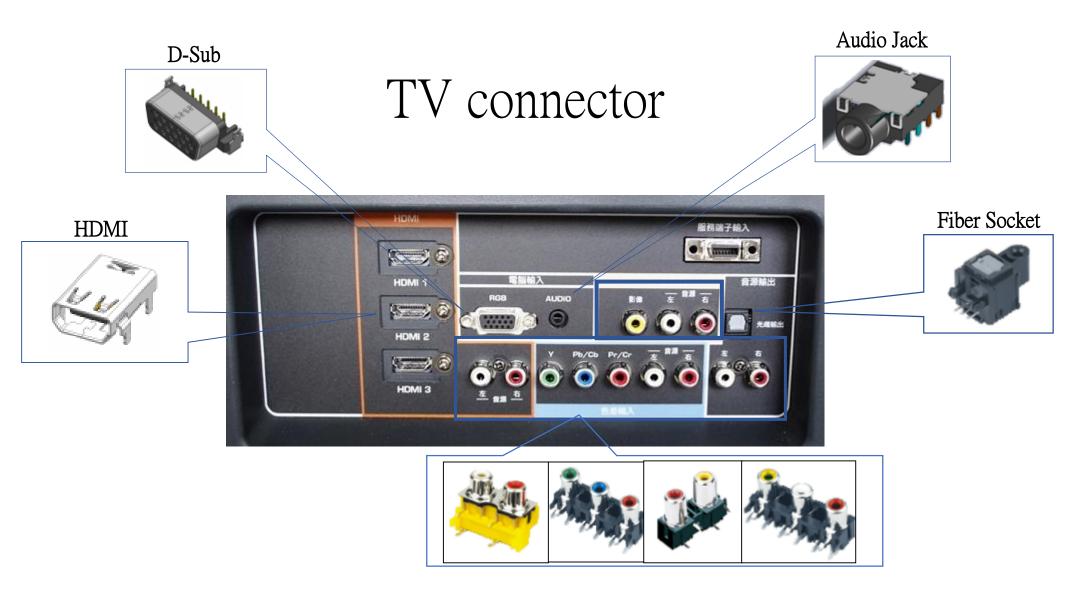

life and create the brilliancy together.

### Basic Information





Songjiang District of Shanghai Mingle Road on the 8th of a building

Main product: Main operations. Sales

Yueqing City, Zhejiang Province Hongqiao Town West Industrial Area F-6

Maun product: audio jack,dc jack ,RCA,

No.15, Lane 165, Dingxing Road, Guishan, Taoyuan City

Main product: Main operations. Sales and R & D



Main product: RJ45, HDMI, RF

# Company Overview



Company

EASYCONN ELECTRONICS

Headquarters

Taiwan

Founded

August, 2014

Capital

US\$ 3 Million

**Employees** 

136

**Products** 

DC & PHONE JACK Products RF Switch, RF Coaxial, RJ45, DC IN, Other Conn.

## Worldwide Human Resources





# Product Roadmap





### Main Product





## Main Product



### Handheld connector



### Main Product





RCA Jack

# New Product Permission Mass Production





# Molding Line



### Machine Q'ty before Jan 2016: 15 Sets.



## Production Line







Production Line:5 line for max production

Capacity: 1shift 1.5KKports/M

2shift 1.2KKports/M

100% testing QC

# Auto Assembly Production Line



Auto Inserted

Auto Spot Soldering



# Lab Equipment



#### **Electrical**

- Contact Resistance
- Insulation Resistance
- Dielectric
- · Withstanding Voltage
- Temperature Rise vs
- Current Rating
- Impedance ......

#### **Environmental**

- Thermal shock
- Salt spray
- Humidity
- Aging
- Temperature Life
- Resistance to
- Soldering Heat

#### Mechanical

- Vibration
- · Physical shock
- Force analysis
- Durability
- Abrasion resistance
- Peeling strength









Salt Spray Test



CCD Measure