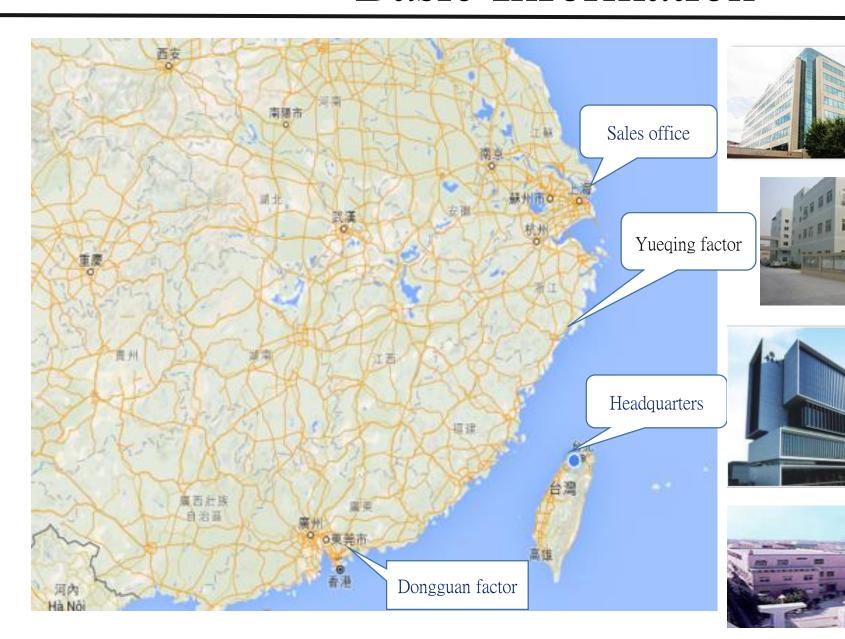

### Basic Information

Songjiang District of Shanghai Mingle Road on the 8th of a building

Main product: Main operations. Sales

Yueqing City, Zhejiang Province Hongqiao Town West Industrial Area F-6

Maun product: audio jack,dc jack ,RCA,

No.15, Lane 165, Dingxing Road, Guishan, Taoyuan City

Main product: Main operations. Sales and R & D

Main product: RJ45, HDMI, RF