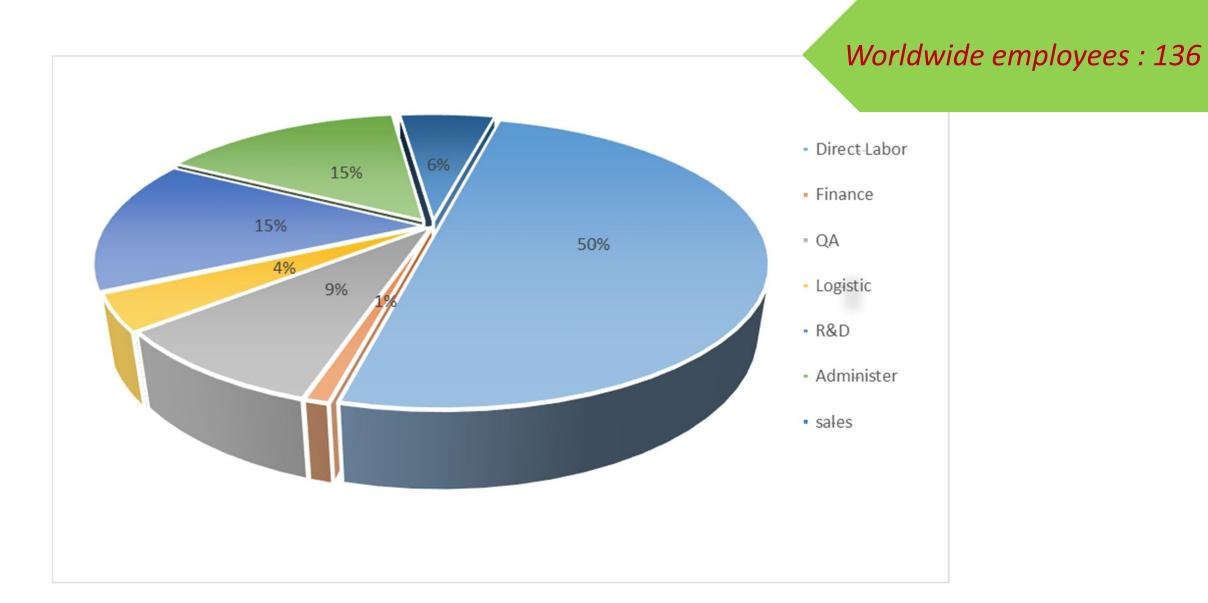

US\$ 3 Million

**Employees** 

136

**Products** 

DC & PHONE JACK Products RF Switch, RF Coaxial, RJ45, DC IN, Other Conn.

## Worldwide Human Resources