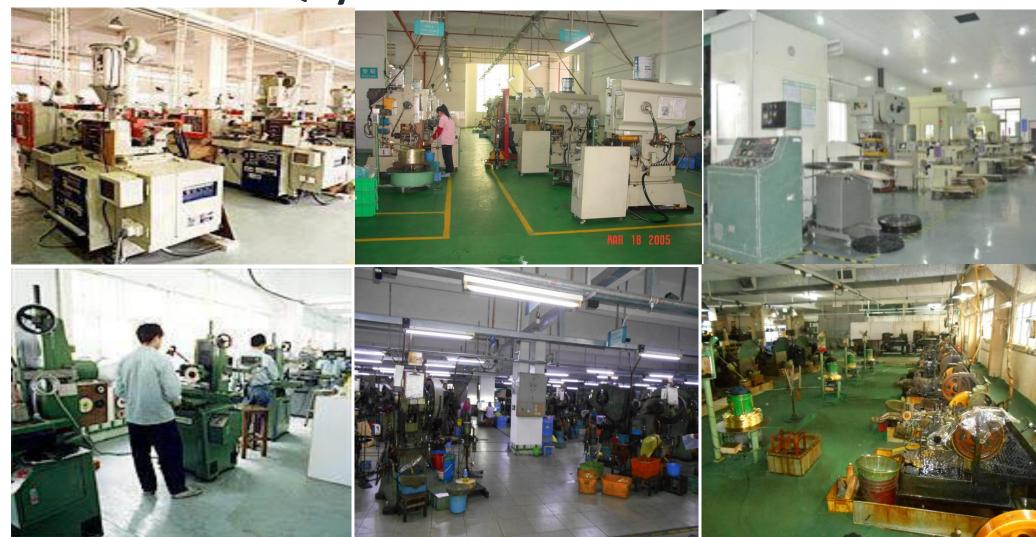

# Molding Line

### Machine Q'ty before Jan 2016: 15 Sets.

## Production Line

Production Line:5 line for max production

Capacity: 1shift 1.5KKports/M

2shift 1.2KKports/M

100% testing QC

# Auto Assembly Production Line

Auto Inserted

Auto Spot Soldering