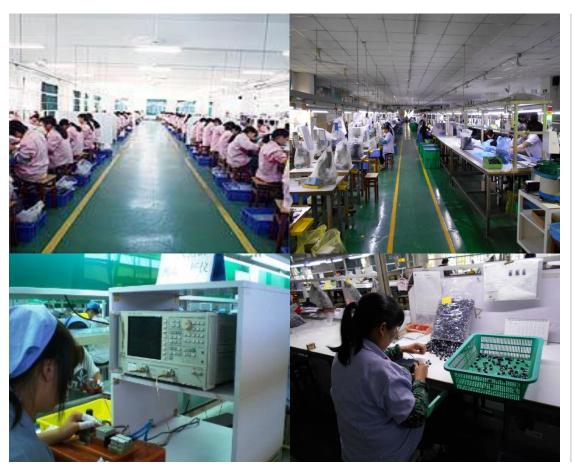

## Production Line

Production Line:5 line for max production

Capacity: 1shift 1.5KKports/M

2shift 1.2KKports/M

100% testing QC

# Auto Assembly Production Line

Auto Inserted

Auto Spot Soldering