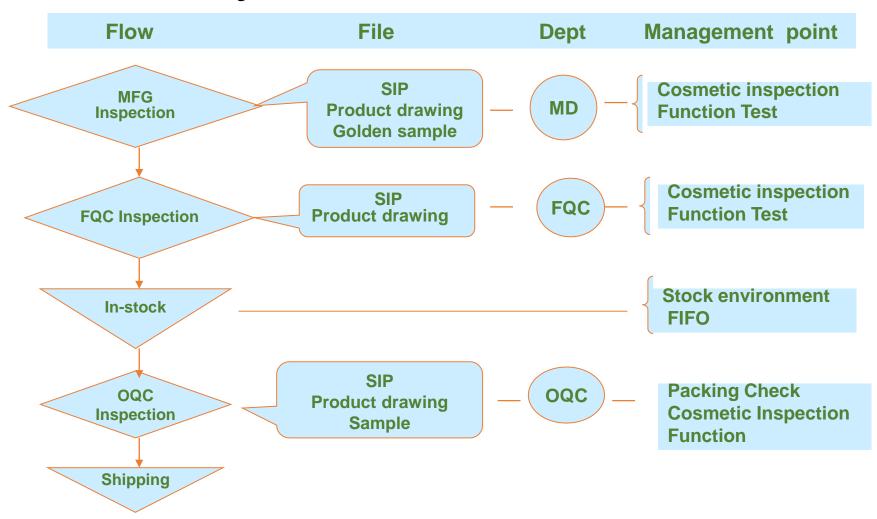

## Production Line







Production Line:5 line for max production

Capacity: 1shift 1.5KKports/M

2shift 1.2KKports/M

100% testing QC

# Auto Assembly Production Line



Auto Inserted

Auto Spot Soldering



# Lab Equipment



#### **Electrical**

- Contact Resistance
- Insulation Resistance
- Dielectric
- · Withstanding Voltage
- Temperature Rise vs
- Current Rating
- Impedance ......

#### **Environmental**

- Thermal shock
- Salt spray
- Humidity
- Aging
- Temperature Life
- Resistance to
- Soldering Heat

#### Mechanical

- Vibration
- · Physical shock
- Force analysis
- Durability
- Abrasion resistance
- Peeling strength









Salt Spray Test



CCD Measure







Auto Plug Test Filtering Test

Thermo reflow Oven Frequency Measure

# Quality Assurance



### System Flow Chart



## Certification









We are looking forward to being your partner.



E-MAIL:sales@easyconn.com.tw

Tel: +886-3-3191577 FAX: +886-3-3191778 Thanks.