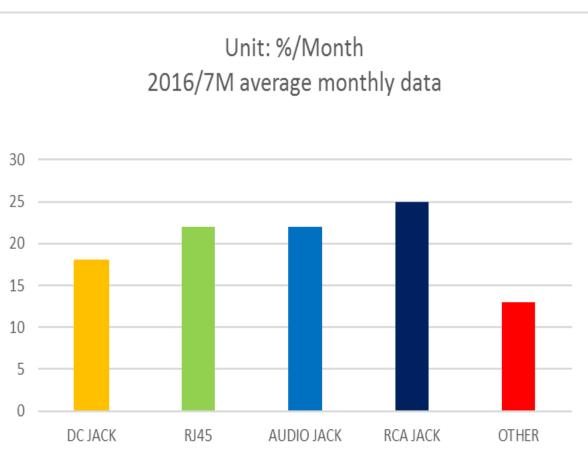

duct: Main operations. Sales

Yueqing City, Zhejiang Province Hongqiao Town West Industrial Area F-6

Maun product: audio jack,dc jack ,RCA,

No.15, Lane 165, Dingxing Road, Guishan, Taoyuan City

Main product: Main operations. Sales and R & D



Main product: RJ45, HDMI, RF

# Company Overview



Company

EASYCONN ELECTRONICS

Headquarters

Taiwan

Founded

August, 2014

Capital

US\$ 3 Million

**Employees** 

136

**Products** 

DC & PHONE JACK Products RF Switch, RF Coaxial, RJ45, DC IN, Other Conn.

## Worldwide Human Resources





# Product Roadmap





### Main Product





## Main Product



### Handheld connector



### Main Product





RCA Jack

# New Product Permission Mass Production





# Molding Line



### Machine Q'ty before Jan 2016: 15 Sets.



## Production Line







Production Line:5 line for max production

Capacity: 1shift 1.5KKports/M

2shift 1.2KKports/M

100% testing QC

# Auto Assembly Production Line



Auto Inserted

Auto Spot Soldering



# Lab Equipment



#### **Electrical**

- Contact Resistance
- Insulation Resistance
- Dielectric
- · Withstanding Voltage
- Temperature Rise vs
- Current Rating
- Impedance ......

#### **Environmental**

- Thermal shock
- Salt spray
- Humidity
- Aging
- Temperature Life
- Resistance to
- Soldering Heat

#### Mechanical

- Vibration
- · Physical shock
- Force analysis
- Durability
- Abrasion resistance
- Peeling strength









Salt Spray Test



CCD Measure







Auto Plug Test Filtering Test

Thermo reflow Oven Frequency Measure

# Quality Assurance



### System Flow Chart



## Certification