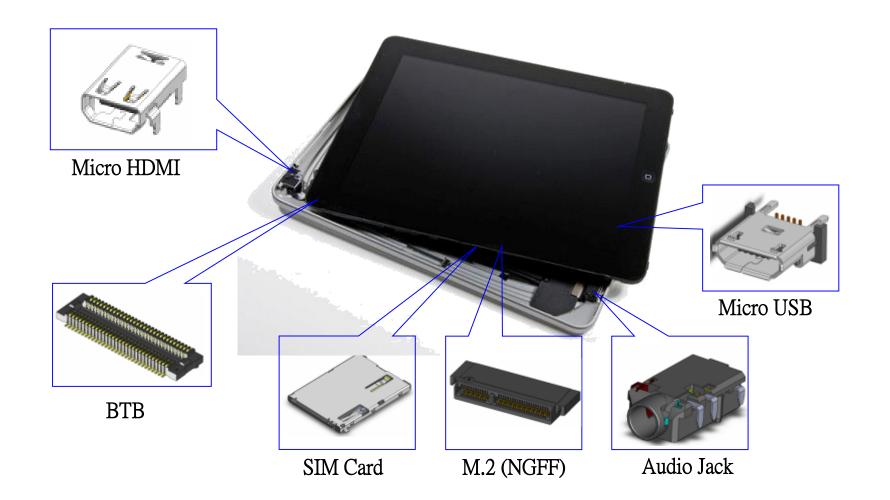

ate with all walks of life and create the brilliancy together.

### Basic Information





Songjiang District of Shanghai Mingle Road on the 8th of a building

Main product: Main operations. Sales

Yueqing City, Zhejiang Province Hongqiao Town West Industrial Area F-6

Maun product: audio jack,dc jack ,RCA,

No.15, Lane 165, Dingxing Road, Guishan, Taoyuan City

Main product: Main operations. Sales and R & D



Main product: RJ45, HDMI, RF

# Company Overview



Company

EASYCONN ELECTRONICS

Headquarters

Taiwan

Founded

August, 2014

Capital

US\$ 3 Million

**Employees** 

136

**Products** 

DC & PHONE JACK Products RF Switch, RF Coaxial, RJ45, DC IN, Other Conn.

## Worldwide Human Resources





# Product Roadmap





### Main Product





## Main Product



### Handheld connector



### Main Product





RCA Jack

# New Product Permission Mass Production





# Molding Line



### Machine Q'ty before Jan 2016: 15 Sets.



## Production Line







Production Line:5 line for max production

Capacity: 1shift 1.5KKports/M

2shift 1.2KKports/M

100% testing QC

# Auto Assembly Production Line



Auto Inserted

Auto Spot Soldering



# Lab Equipment



#### **Electrical**

- Contact Resistance
- Insulation Resistance
- Dielectric
- · Withstanding Voltage
- Temperature Rise vs
- Current Rating
- Impedance ......

#### **Environmental**

- Thermal shock
- Salt spray
- Humidity
- Aging
- Temperature Life
- Resistance to
- Soldering Heat

#### Mechanical

- Vibration
- · Physical shock
- Force analysis
- Durability
- Abrasion resistance
- Peeling strength









Salt Spray